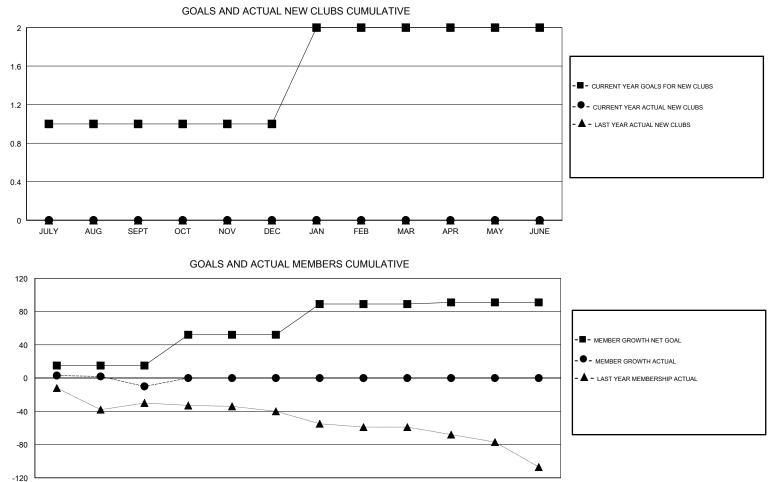

## GMT CA

| Clubs                 |               |           |               | Members               |                           |                         |                                                    |
|-----------------------|---------------|-----------|---------------|-----------------------|---------------------------|-------------------------|----------------------------------------------------|
| RESULTS FOR 2017-2018 |               |           |               | RESULTS FOR 2017-2018 |                           |                         |                                                    |
| QUARTER               | NEW CLUB GOAL | NEW CLUBS | DROPPED CLUBS | QUARTER               | MEMBER GROWTH NET<br>GOAL | MEMBER GROWTH<br>ACTUAL | DROPPED<br>MEMBERS ACTUAL<br>(including transfers) |
| JULY/AUG/SEPT         | 1             | 0         | 2             | JULY/AUG/SEPT         | 15                        | 24                      | 33                                                 |
| OCT/NOV/DEC           | 0             | 0         | 1             | OCT/NOV/DEC           | 37                        | 12                      | 1                                                  |
| JAN/FEB/MAR           | 1             | 0         | 0             | JAN/FEB/MAR           | 37                        | 0                       | 0                                                  |
| APR/MAY/JUNE          | 0             | 0         | 0             | APR/MAY/JUNE          | 2                         | 0                       | 0                                                  |